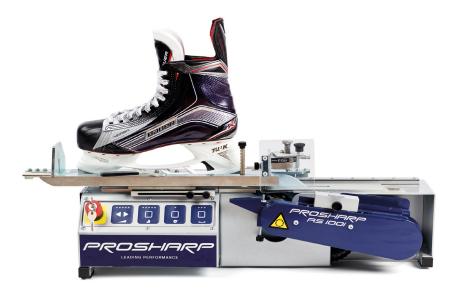

### **GENERAL DESCRIPTION**

- Portable high volume precision sharpening machine.
- Target group: teams + proshops.
- Vacuum cleaner outlet.
- Easy-to-change chosen hollows.
- Channel-Z to increase glide speed and 2x the grip.
- Sharpens all hockey and figure skates.
- Reduces labor cost.
- Hand-built construction for precision, quality and durability.
- Keeps your Prosharp Profile<sup>®</sup>.
- 3 years limited warranty or <20.000 cycles.
- More than 30 years of expertise.

# **SCOPE OF DELIVERY**

- 1 x Prosharp AS 1001 PORTABLE.
- 1 x Grinding wheel MA70.
- 1 x Dressing-tool NDT3.
- 1 x Power cord.
- 1 x 19mm wrench for grinding wheel change.
- 2 x Keys for the use of the emergency button.
- 1 x Transportation box.
- 1 x Original instruction manual.
- 1 x Diamond hone.
- 1 x Poster.